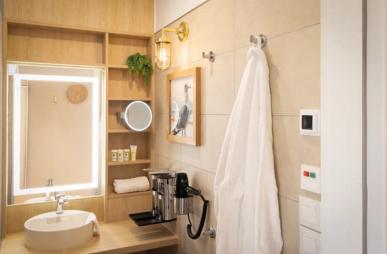

# The bathroom is outfitted with contemporary, high-comfort amenities, including:

- Underfloor heatinge
- Hairdryer
- Illuminated cosmetic mirror
- Heated mirror with multiple lighting options and integrated Bluetooth speaker
- High-quality hand and bath towels
- Bathrobe available in various sizes
- A selection of carefully curated, high-quality care products