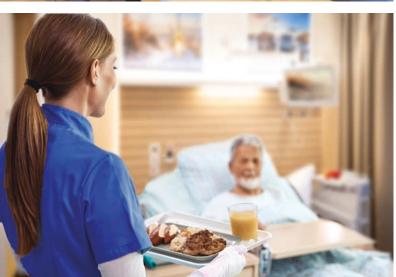

#### Our Culinary Offering

Patients are invited to select breakfast, lunch, and dinner from a diverse and thoughtfully composed menu, which remains readily accessible within their room for maximum convenience.

We are committed to ensuring that every meal served is not only healthy and delicious but also supports your swift and smooth recovery.