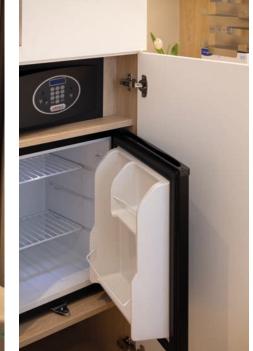

## Accommodation of hotel-standard quality

The following amenities are available in your room.

- High-quality bedding and pillows
- Comfortable patient bed

  Bathrobe, towels, and washcloth
- Minibar (replenished daily)
- Safe in the patient's wardrobe
- Bluetooth sound system to create a uniqueatmosphere
- Complimentary phone calls (unlimited calls toGerman landline numbers)
- Comprehensive in-room entertainment system
- 50-inch LCD television
- Sky TV (9 channels)
- Free high-speed Wi-Fi
- Digital newspapers, magazines, and journals
- E-books and audiobooks
- Daily printed newspaper
- Complimentary parking
- €5 voucher for our café