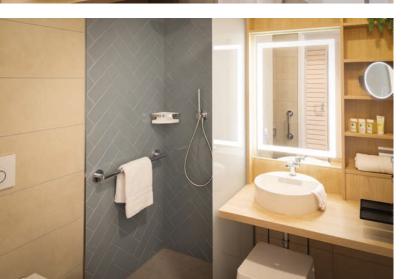

# The bathroom is outfitted with contemporary, high-comfort amenities, including:

- Underfloor heatinge
- Hairdryer
- Illuminated cosmetic mirror
- Heated mirror with multiple lighting options and integrated Bluetooth speaker
- High-quality hand and bath towels
- Bathrobe available in various sizes
- A selection of carefully curated, high-quality care products